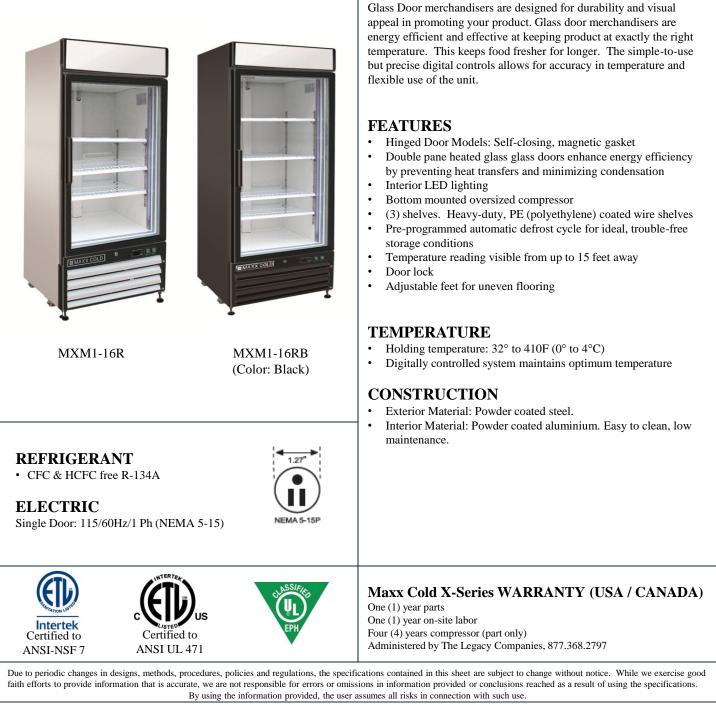

MXM1-16R

Project Name: Location: \_\_\_\_\_ Item #: \_\_\_\_\_ Qty: \_\_\_\_\_

Model:

## **GLASS DOOR MERCHANDISER | 16 Cu Ft REFRIGERATOR**

Model:

MXM1-16RB

International Model: Add -50 (220V/50Hz/1Ph)

The built in performance enhancing functions ensure that given proper attention and preventative maintenance, each Maxx Product will deliver years of trouble free, reliable, low maintenance, efficient operation.

## **GLASS DOOR MERCHANDISER | 16 Cu Ft REFRIGERATOR**

|                                   | MXM1-16R         |
|-----------------------------------|------------------|
|                                   |                  |
| In: External Dimensions W x D X H | 25 x 26 x 75     |
| mm: External Dimensions W x D X H | 635 x 660 x 1900 |
| Nominal Capacity                  | 16 Cu Ft / 453 L |
| Doors                             | 1                |
| Shelves                           | (3) shelves      |
| Amps (Watts)                      | 6 Amps           |
| Unit Weight                       | 243 lb / 110 kg  |