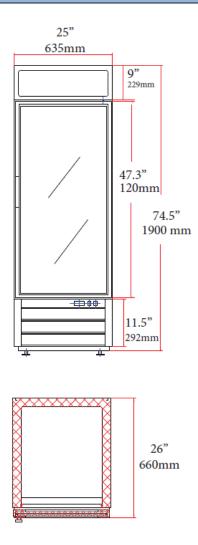

## **GLASS DOOR MERCHANDISER | 16 Cu Ft REFRIGERATOR**

|                                   | MXM1-16R         |
|-----------------------------------|------------------|
|                                   |                  |
| In: External Dimensions W x D X H | 25 x 26 x 75     |
| mm: External Dimensions W x D X H | 635 x 660 x 1900 |
| Nominal Capacity                  | 16 Cu Ft / 453 L |
| Doors                             | 1                |
| Shelves                           | (3) shelves      |
| Amps (Watts)                      | 6 Amps           |
| Unit Weight                       | 243 lb / 110 kg  |